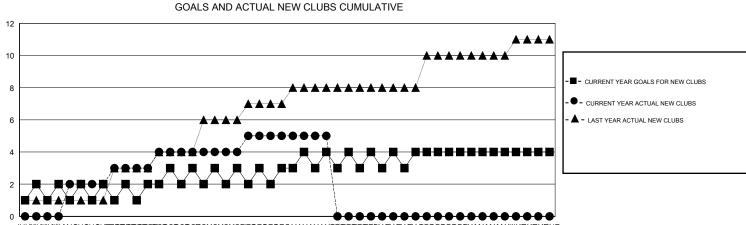

## District 308 B2

Results as of: 1/31/2020

| GMT:          |               | L           | OCATION MALAYSIA |                       |                           |                         | GMT CA                                             |  |
|---------------|---------------|-------------|------------------|-----------------------|---------------------------|-------------------------|----------------------------------------------------|--|
|               | Club          | S           |                  | Members               |                           |                         |                                                    |  |
|               | RESULTS FOR   | R 2019-2020 |                  | RESULTS FOR 2019-2020 |                           |                         |                                                    |  |
| QUARTER       | NEW CLUB GOAL | NEW CLUBS   | DROPPED CLUBS    | QUARTER               | MEMBER GROWTH NET<br>GOAL | MEMBER GROWTH<br>ACTUAL | DROPPED<br>MEMBERS ACTUAL<br>(including transfers) |  |
| JULY/AUG/SEPT | 2             | 12          | 4                | JULY/AUG/SEPT         | 90                        | 1536                    | 628                                                |  |
| OCT/NOV/DEC   | 1             | 8           | 4                | OCT/NOV/DEC           | 170                       | 624                     | 872                                                |  |
| JAN/FEB/MAR   | 1             | 0           | 4                | JAN/FEB/MAR           | 130                       | 368                     | 88                                                 |  |
| APR/MAY/JUNE  | 1             | 0           | 0                | APR/MAY/JUNE          | 95                        | 0                       | 0                                                  |  |