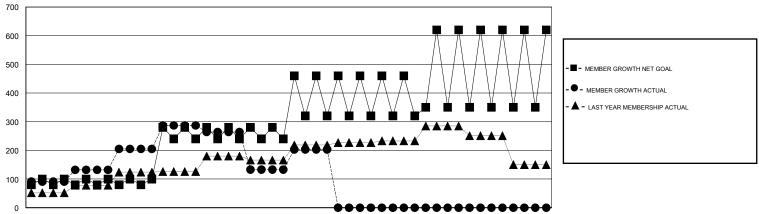

## District 308 B2

Results as of: 1/31/2020

| GMT:          |               | L           | OCATION MALAYSIA |                       |                           |                         | GMT CA                                             |  |
|---------------|---------------|-------------|------------------|-----------------------|---------------------------|-------------------------|----------------------------------------------------|--|
|               | Club          | S           |                  | Members               |                           |                         |                                                    |  |
|               | RESULTS FOR   | R 2019-2020 |                  | RESULTS FOR 2019-2020 |                           |                         |                                                    |  |
| QUARTER       | NEW CLUB GOAL | NEW CLUBS   | DROPPED CLUBS    | QUARTER               | MEMBER GROWTH NET<br>GOAL | MEMBER GROWTH<br>ACTUAL | DROPPED<br>MEMBERS ACTUAL<br>(including transfers) |  |
| JULY/AUG/SEPT | 2             | 12          | 4                | JULY/AUG/SEPT         | 90                        | 1536                    | 628                                                |  |
| OCT/NOV/DEC   | 1             | 8           | 4                | OCT/NOV/DEC           | 170                       | 624                     | 872                                                |  |
| JAN/FEB/MAR   | 1             | 0           | 4                | JAN/FEB/MAR           | 130                       | 368                     | 88                                                 |  |
| APR/MAY/JUNE  | 1             | 0           | 0                | APR/MAY/JUNE          | 95                        | 0                       | 0                                                  |  |